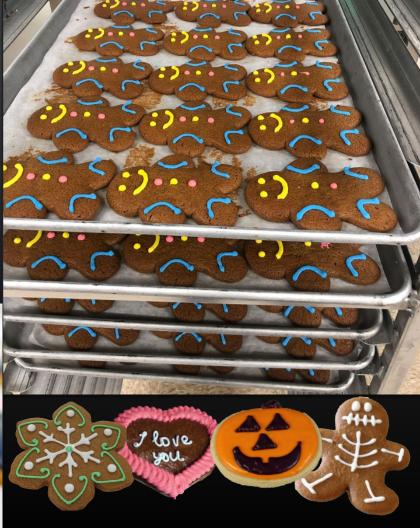

### Creating Designs

The Piper software is easy to learn. With this program, you can simply press one button and the Piper will automatically outline and flood all of the cookies on the tray. Or you can upload images, trace designs, and use a variety of tools to create decorations and save them to your Piper. It will take no time to get your design library full of your designs.

#### Perfect for inkjet image cookies!

Calling all corporate logo cookies! Let's face it, corporate logo cookies are a money maker! But, they aren't very much fun to produce. Piper doesn't mind! Give the flooding work to Piper and save your talents for the work you love to do!