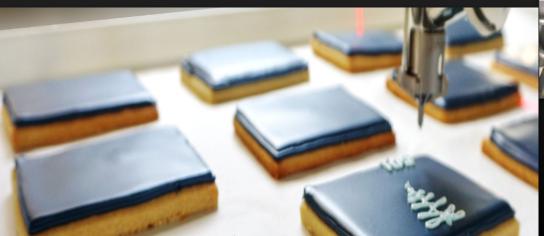

### Uses

We recommend the following uses for the Piper:

- Cookie borders
- Cookie flooding
- Cookie top design piping
- Pet treat decorations
- Cake decorations
- Message writing

USES

#### Cookies

With the Piper, you can flood, write, or decorate any cookie shape! You can choose whether you want perfection or a handmade look when creating designs. Make Piper your partner, use for tasks you don't enjoy, or give yourself a break and let Piper do it all!