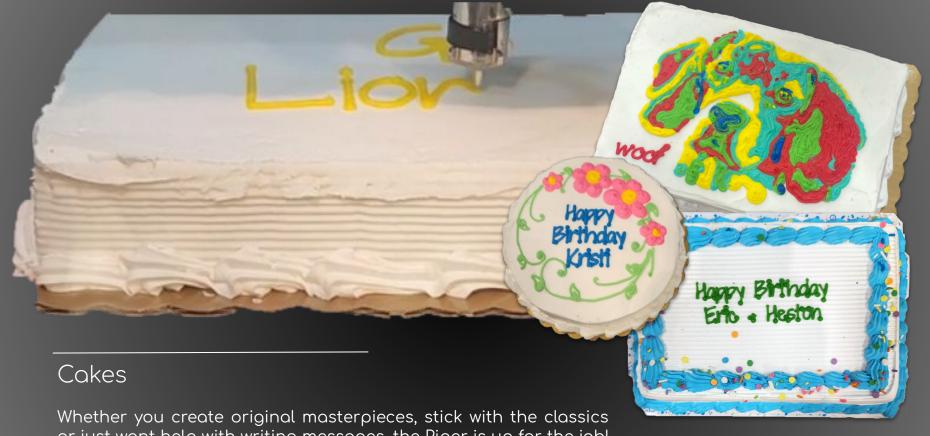

### Icing & Cartridges

The Piper's cartridge and extruder setup allows for precise decoration depositing and is easy to fill, easy to clean. The cartridge and extruder assembly is professional grade for durability and includes a no-drip mechanism that makes operation that much easier. Multiple tip styles and sizes are available to make your creations exactly how you want them to look.

## Icing & Cartridges

cartridge

cartridge cap cartridge retainer extruder

pour your icing into the cartridge

Whether you create original masterpieces, stick with the classics or just want help with writing messages, the Piper is up for the job! No breaks are needed! To help with hand fatigue, keep Piper working for hours!