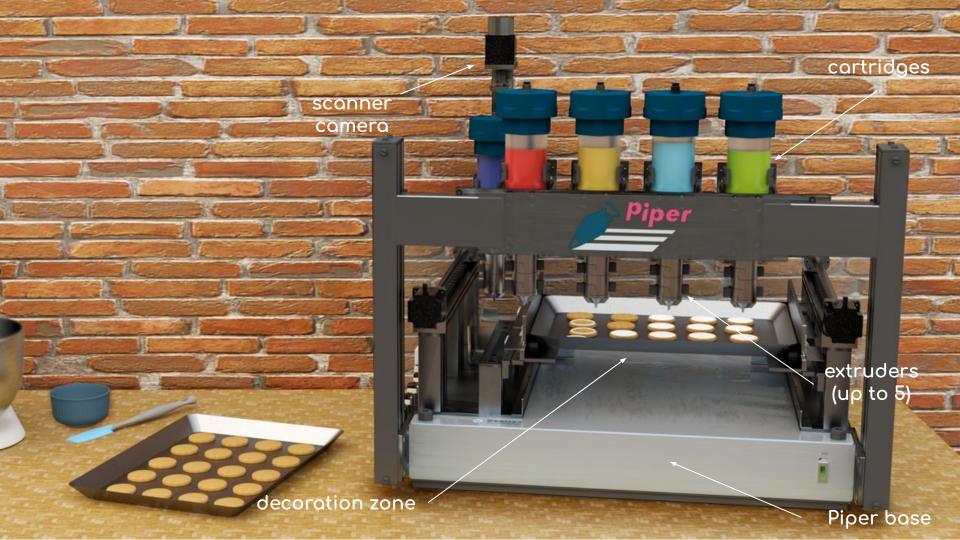

### Included

When you receive your Piper, you will find the following in the box:

- a. Piper base
- b. Cartridges
- c. Extruders
- d. Nozzle tips
- e. Scanner camera

### Icing & Cartridges

The Piper's cartridge and extruder setup allows for precise decoration depositing and is easy to fill, easy to clean. The cartridge and extruder assembly is professional grade for durability and includes a no-drip mechanism that makes operation that much easier. Multiple tip styles and sizes are available to make your creations exactly how you want them to look.

## Icing & Cartridges

cartridge

cartridge cap cartridge retainer extruder

pour your icing into the cartridge

Whether you create original masterpieces, stick with the classics or just want help with writing messages, the Piper is up for the job! No breaks are needed! To help with hand fatigue, keep Piper working for hours!